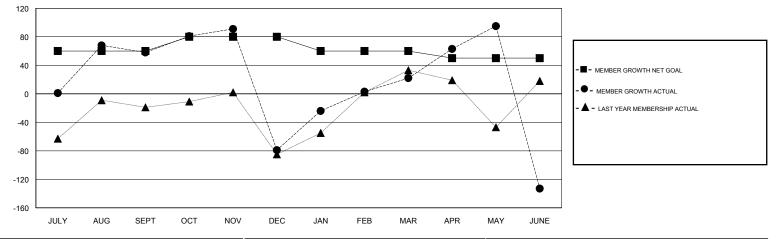

## ANIL TULSYAN GMT:

| GMT: ANIL TULSYAN |               |           | LOCA          | LOCATION INDIA        |                           |                         | GMT CA                                             |
|-------------------|---------------|-----------|---------------|-----------------------|---------------------------|-------------------------|----------------------------------------------------|
|                   | Club          | S         |               | Members               |                           |                         |                                                    |
|                   | RESULTS FOR   | 2018-2019 |               | RESULTS FOR 2018-2019 |                           |                         |                                                    |
| QUARTER           | NEW CLUB GOAL | NEW CLUBS | DROPPED CLUBS | QUARTER               | MEMBER GROWTH NET<br>GOAL | MEMBER GROWTH<br>ACTUAL | DROPPED<br>MEMBERS ACTUAL<br>(including transfers) |
| JULY/AUG/SEPT     | 3             | 1         | 0             | JULY/AUG/SEPT         | 60                        | 134                     | 59                                                 |
| OCT/NOV/DEC       | 0             | 3         | 11            | OCT/NOV/DEC           | 20                        | 116                     | 245                                                |
| JAN/FEB/MAR       | 0             | 3         | 1             | JAN/FEB/MAR           | -20                       | 253                     | 111                                                |
| APR/MAY/JUNE      | 2             | 2         | 5             | APR/MAY/JUNE          | -10                       | 248                     | 389                                                |