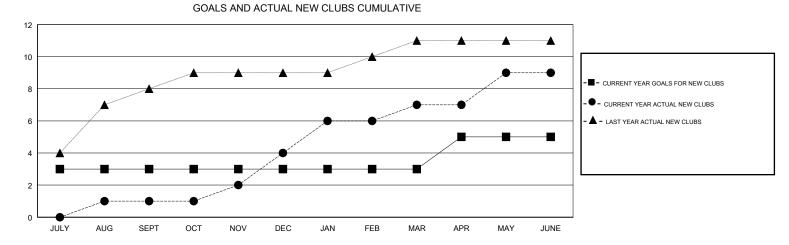

## ANIL TULSYAN GMT:

| GMT: ANIL TULSYAN |               |           | LOCA          | LOCATION INDIA        |                           |                         | GMT CA                                             |
|-------------------|---------------|-----------|---------------|-----------------------|---------------------------|-------------------------|----------------------------------------------------|
|                   | Club          | S         |               | Members               |                           |                         |                                                    |
|                   | RESULTS FOR   | 2018-2019 |               | RESULTS FOR 2018-2019 |                           |                         |                                                    |
| QUARTER           | NEW CLUB GOAL | NEW CLUBS | DROPPED CLUBS | QUARTER               | MEMBER GROWTH NET<br>GOAL | MEMBER GROWTH<br>ACTUAL | DROPPED<br>MEMBERS ACTUAL<br>(including transfers) |
| JULY/AUG/SEPT     | 3             | 1         | 0             | JULY/AUG/SEPT         | 60                        | 134                     | 59                                                 |
| OCT/NOV/DEC       | 0             | 3         | 11            | OCT/NOV/DEC           | 20                        | 116                     | 245                                                |
| JAN/FEB/MAR       | 0             | 3         | 1             | JAN/FEB/MAR           | -20                       | 253                     | 111                                                |
| APR/MAY/JUNE      | 2             | 2         | 5             | APR/MAY/JUNE          | -10                       | 248                     | 389                                                |